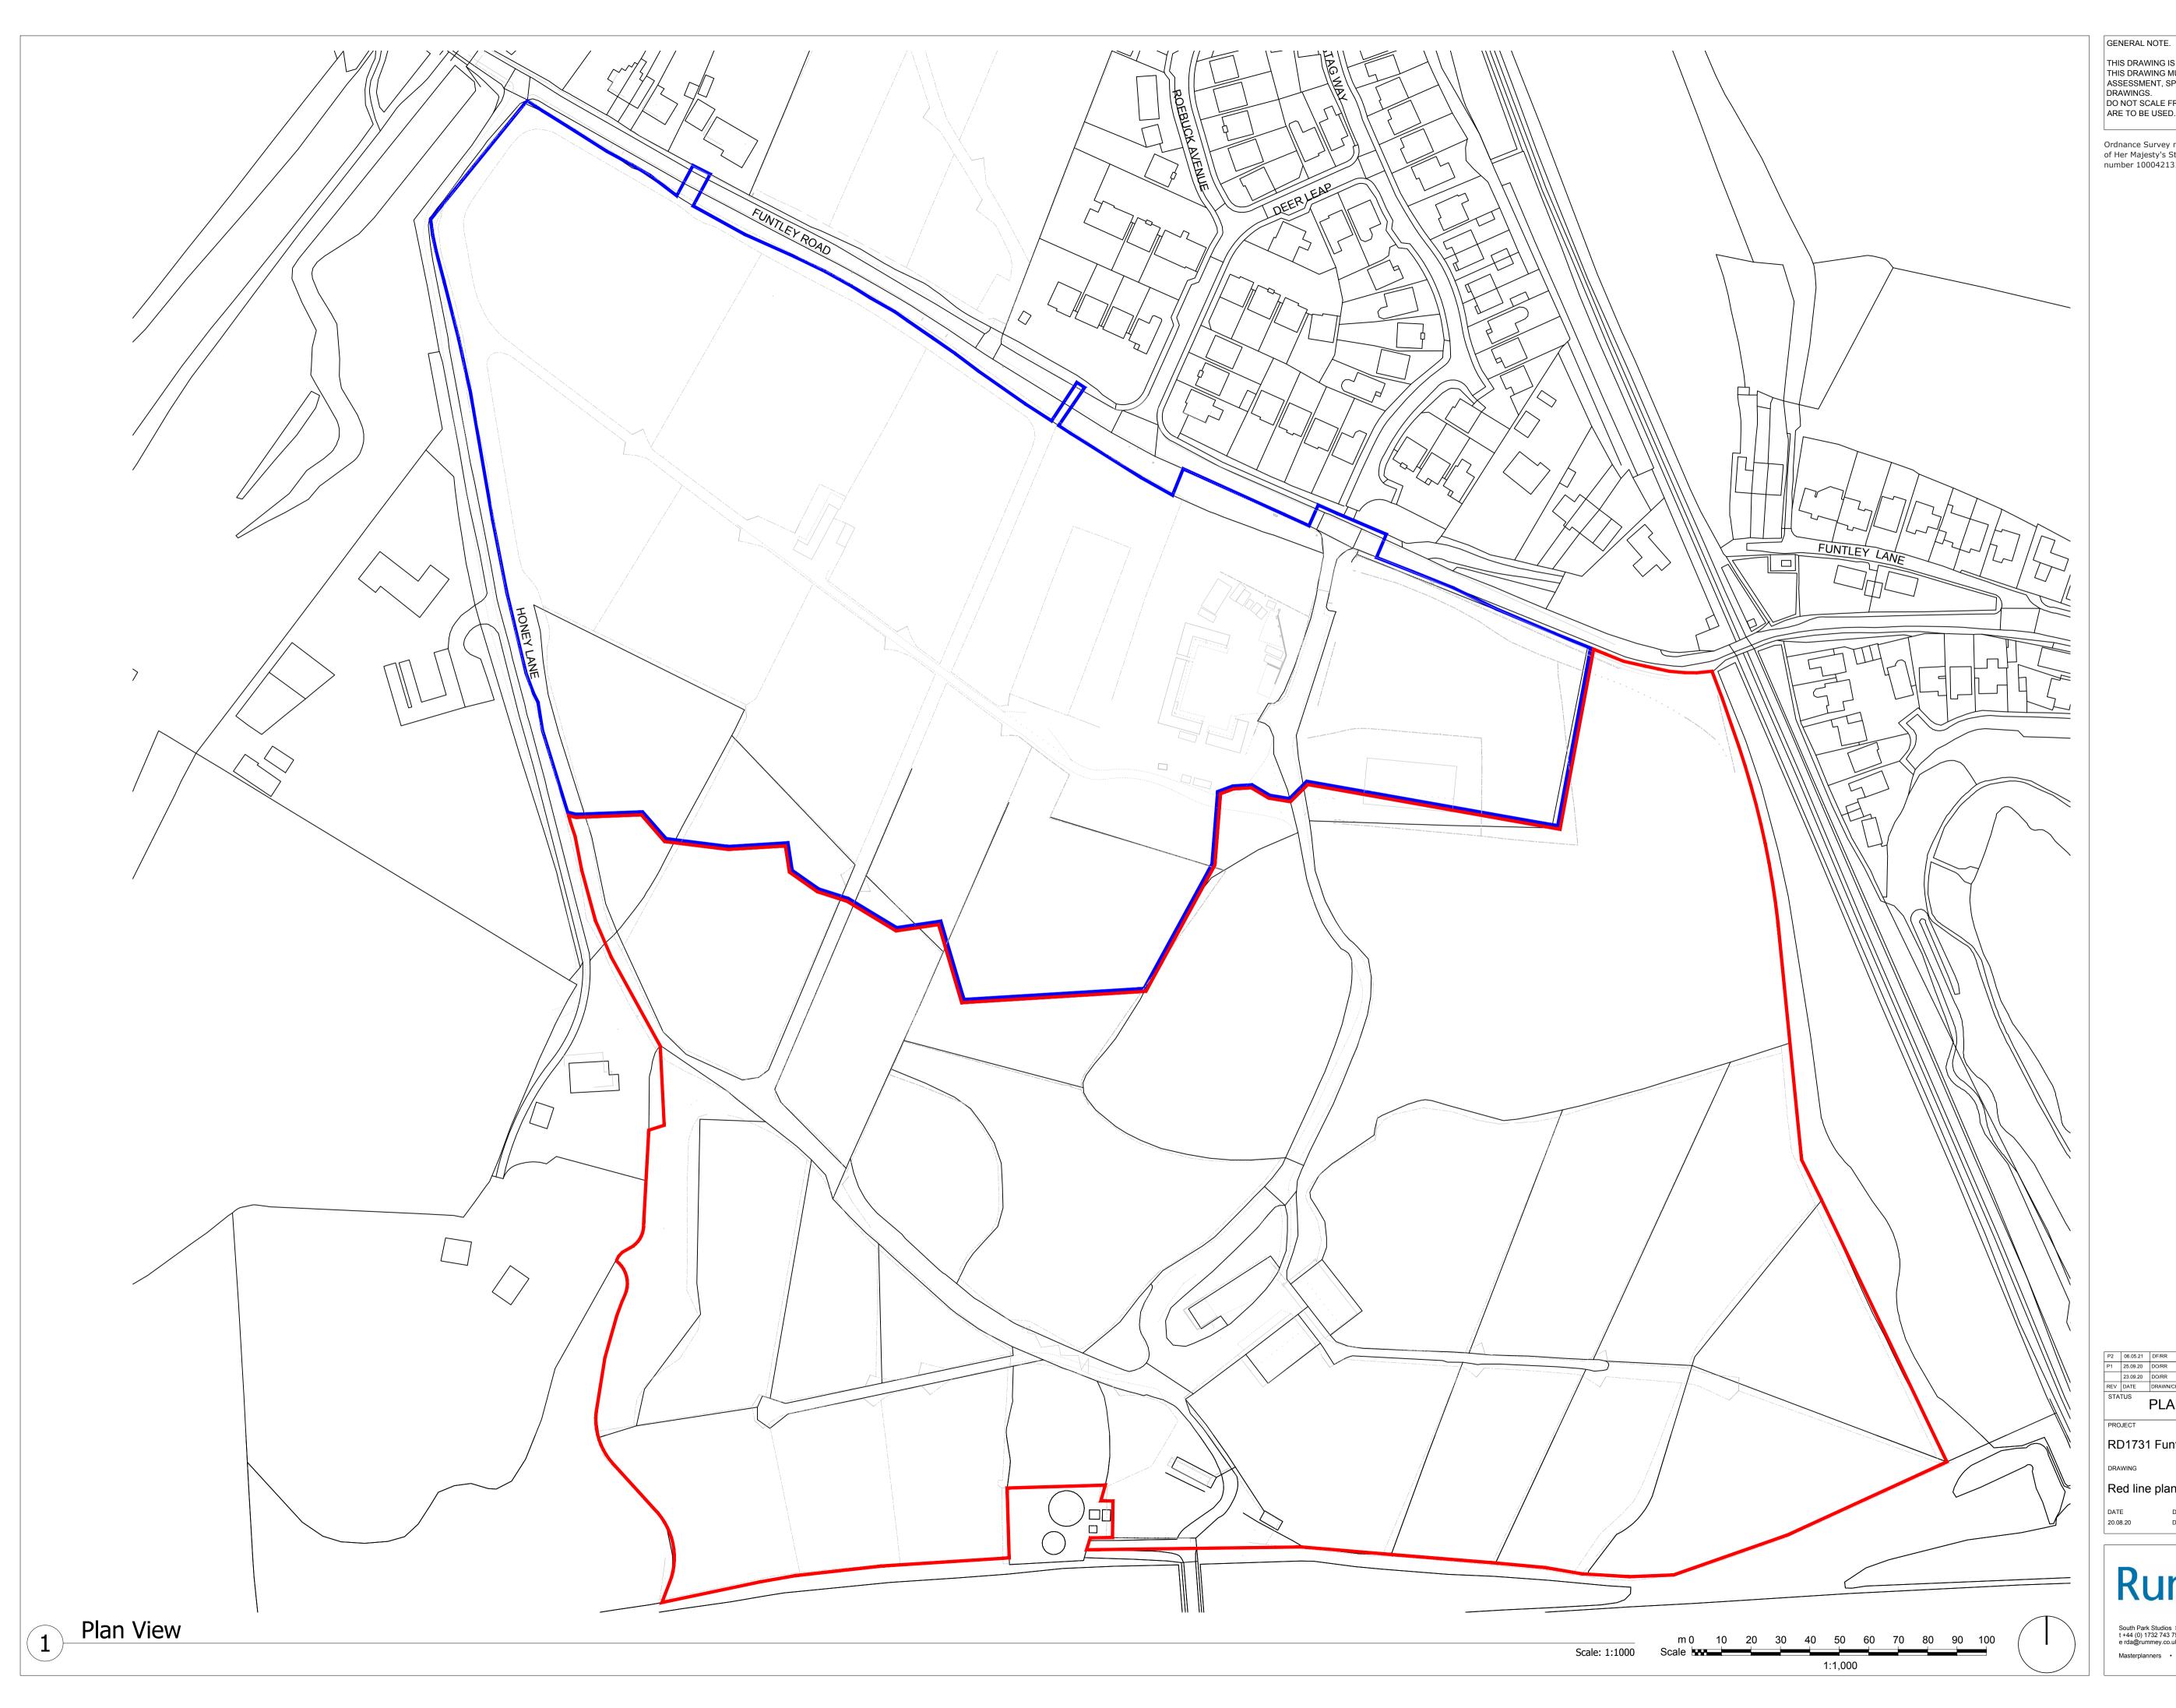

 P1
 25.09.20
 DO/RR
 PLANNING ISSUE

 23.09.20
 DO/RR
 DRAFT

 REV
 DATE
 DRAWN/CHECKED
 DESCRIPTION
 PLANNING ISSUE

RD1731 Funtley Road, Hampshire

Red line plan - change of use application

DATE DRAWN/CHECKED SCALE @ A1 DRAWING NO. REVISION NO. 20.08.20 DO/RR 1:1000 RD1731-C1-L003 P2